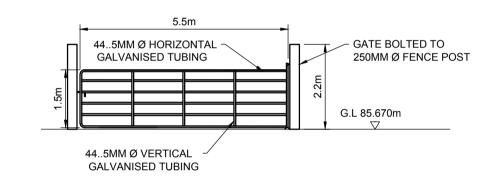

SITE GATE DETAIL SCALE 1:100

SITE PERIMETER FENCE DETAIL SCALE 1:100

| Project: SUBSTITUTE CONSENT APPLICATION |
|-----------------------------------------|
| DERRINBOY BOG, CO OFFALY                |

|  |          |    |      |       | ,                        |    |            |                                                      |           |         |
|--|----------|----|------|-------|--------------------------|----|------------|------------------------------------------------------|-----------|---------|
|  | REVISION | Ву | Date | Chk'd | Title:                   |    |            |                                                      |           |         |
|  |          |    |      |       | BUILDINGS AND STRUCTURES |    |            |                                                      |           |         |
|  |          |    |      |       | Dimensions in. METRES    |    | S          | BORDMMÓNA                                            |           |         |
|  |          |    |      |       | Scale. 1:100 @ A1        |    |            | Naturally Driven Bord Na Móna Engineering Department |           |         |
|  |          |    |      |       | Drawn By.                |    |            | MORE CO. OFFA                                        | LY        |         |
|  |          |    |      |       | Checked By.              | PN | 04/03/2020 | Drawing No.                                          | Revision. | Sheet 1 |
|  |          |    |      |       | Approved By.             | DK | 21/05/2020 | 0500-SC-DB-005                                       |           | of 2    |