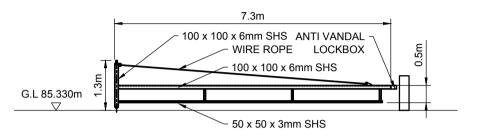

SITE GATE DETAIL SCALE 1:100

SITE PERIMETER FENCE DETAIL SCALE 1:100

| Project: SUBSTITUTE CONSENT APPLICATION |
|-----------------------------------------|
| DERRINBOY BOG, CO OFFALY                |

|  |          |    |      |       | ,                        |    |            |                                                      |           |         |
|--|----------|----|------|-------|--------------------------|----|------------|------------------------------------------------------|-----------|---------|
|  | REVISION | Ву | Date | Chk'd | Title:                   |    |            |                                                      |           |         |
|  |          |    |      |       | BUILDINGS AND STRUCTURES |    |            |                                                      |           |         |
|  |          |    |      |       | Dimensions in. METRES    |    | S          | BORDMMÓNA                                            |           |         |
|  |          |    |      |       | Scale. 1:100 @ A1        |    |            | Naturally Driven Bord Na Móna Engineering Department |           |         |
|  |          |    |      |       | Drawn By.                |    |            | MORE CO. OFFA                                        | LY        |         |
|  |          |    |      |       | Checked By.              | PN | 04/03/2020 | Drawing No.                                          | Revision. | Sheet 1 |
|  |          |    |      |       | Approved By.             | DK | 21/05/2020 | 0500-SC-DB-005                                       |           | of 2    |