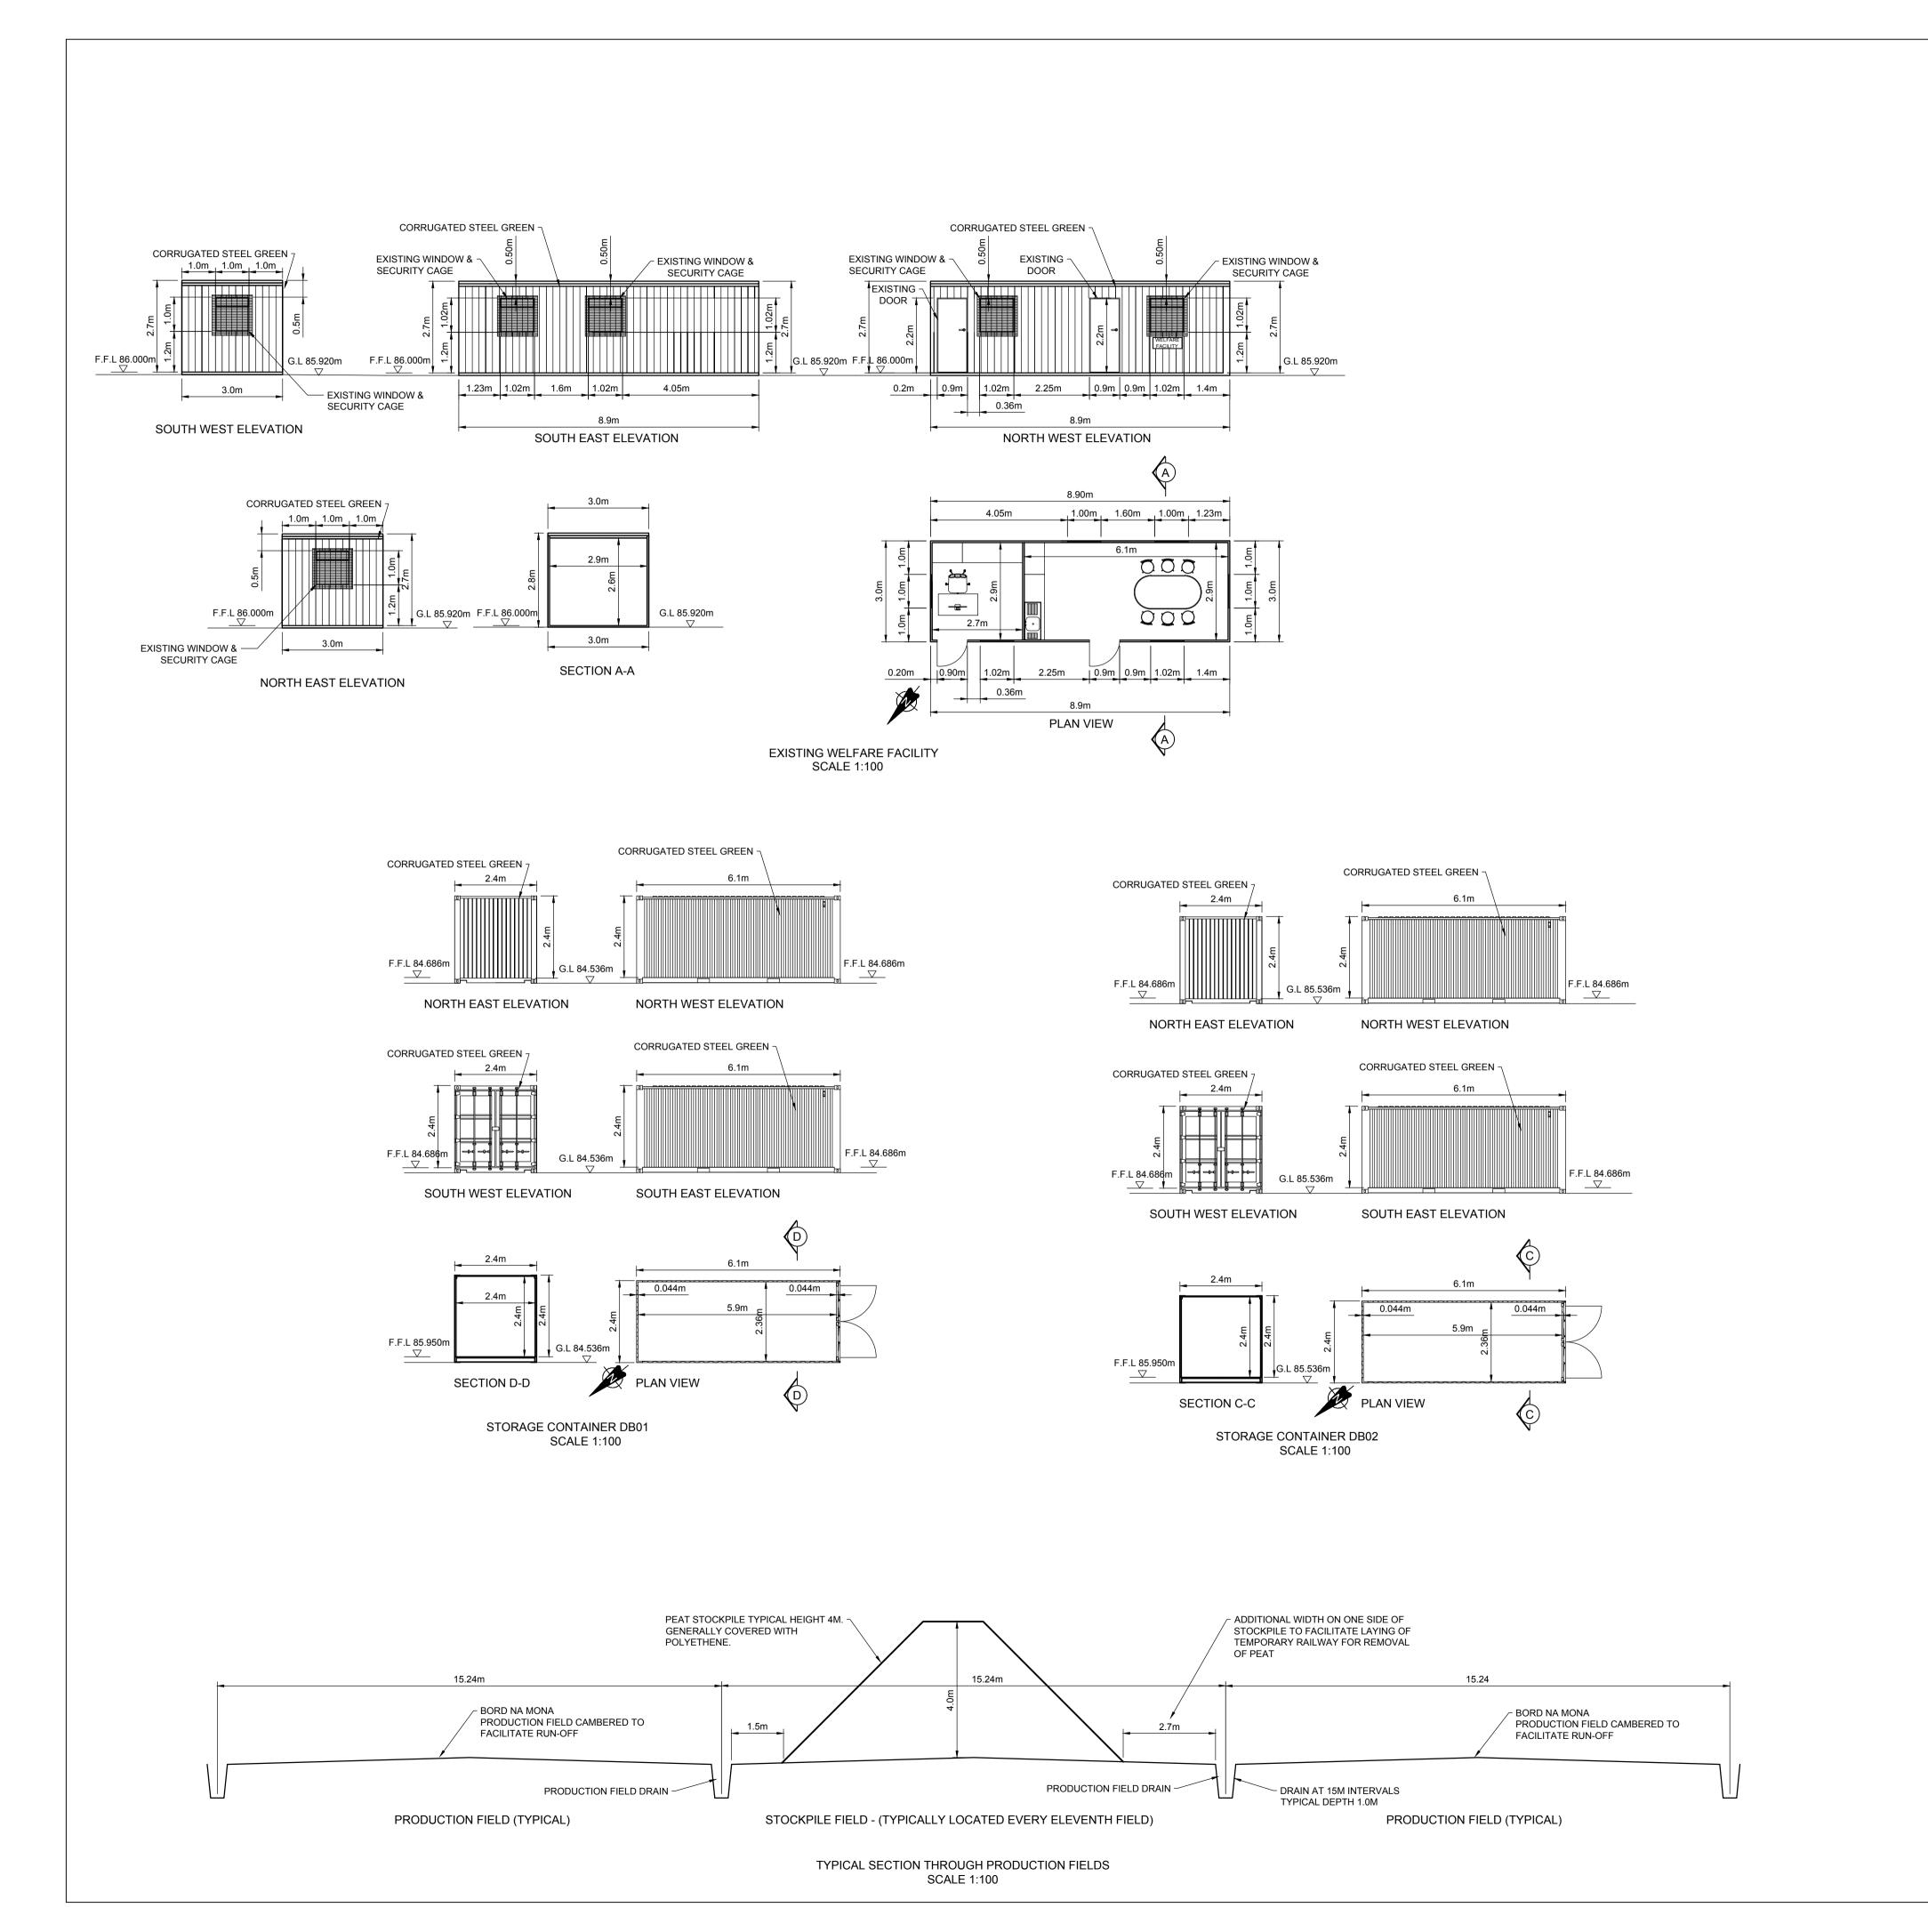

## NOTES:

1. THIS DRAWING IS FOR PLANNING APPLICATION PURPOSES ONLY.

2. DRAWING NOT TO BE SCALED. FIGURED DIMENSIONS ONLY TO BE USED.

3. ALL LEVELS TO MALIN HEAD METRES ABOVE DATUM

SITE ENTRANCE BARRIER DETAIL SCALE 1:100